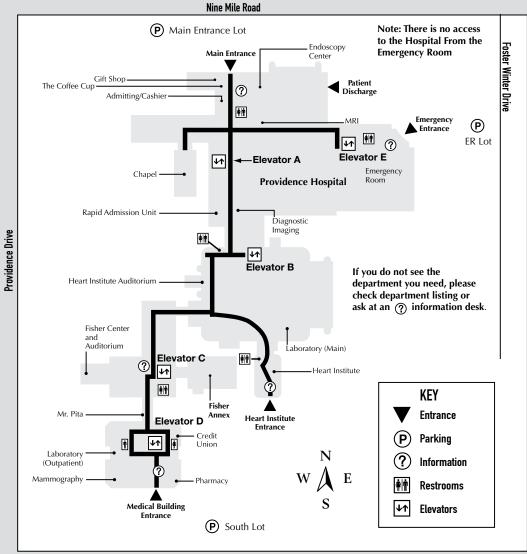

#### **Associate Parking**

- Nine Mile Lot (Assigned)
- Lot D (Assigned)
- Physicians' Lots (Fisher and Heart Institute)
- Medical Building (Assigned)
- Theatre Lot

| If you're going to:                                              | Parking        | Entrance:                    | Elevator:              | Floor:           |
|------------------------------------------------------------------|----------------|------------------------------|------------------------|------------------|
| Admitting                                                        | Main           | Main                         | A Lobby                | l                |
| Alternative Birth Care                                           | Main           | Main                         | A                      | 3                |
| Audiology                                                        | South          | Heart Institute              | В                      | G                |
| Breast Health & Education                                        | South          | Med. Bldg                    | D Lobby                | Lobby            |
| Behavioral Services<br>Cafeteria                                 | South          | Med. Bldg                    | C                      | 5<br>G           |
| Case Management                                                  | Main<br>South  | Main<br>Med. Bldg            | A<br>C                 | 2                |
| Cashier                                                          | Main           | Main                         | A Lobby                | 1                |
| Chapel                                                           | Main           | Main                         | A                      | i                |
| The Coffee Cup                                                   | Main           | Main                         | A Lobby                | ī                |
| Conference Rooms Café A, B, C, D                                 | Main           | Main                         | A                      | G                |
| Conference Rooms 8A -8H                                          | South          | Med. Bldg                    | D                      | 8                |
| Conference Room 7 Fisher                                         | South          | Med. Bldg                    | C                      | 7                |
| Craniofacial Institute                                           | South          | Med. Bldg                    | С                      | 3                |
| Credentialing<br>Credit Union                                    | South<br>South | Med. Bldg<br>Med. Bldg       | C<br>D Lobby           | 7<br>1           |
| Diagnostic Imaging                                               | Main           | Main                         | Between A & B          | 1                |
| (• X-Ray • Nuclear Medicine • Ultra                              |                |                              |                        | 1                |
| Doctors' Suites                                                  | South          | Med. Bldg                    | D                      | 2-7              |
| Endoscopy                                                        | Main           | Main                         | Lobby                  | 1                |
| Eye Laser                                                        | South          | Med. Bldg                    | D                      | G                |
| Emergency Room                                                   | Emergency      | Emergency                    | Lobby                  | 1                |
| Fisher Center & Auditorium                                       | South          | Med. Bldg                    | C                      | 1                |
| Gift Shop                                                        | Main           | Main                         | Lobby                  | 1                |
| Heart Institute Registration<br>Home Infusion                    | South<br>South | Heart Institute              | Lobby<br>Between B & C | l<br>G           |
| Infection Control                                                | South          | Med. Bldg<br>Med. Bldg       | C C                    | 2                |
| Information                                                      | Main           | Main                         | Lobby                  | 1                |
| MRI                                                              | Main           | Main                         | Between A & E          | i                |
| JCAHO & Performance Improvement                                  | South          | Med. Bldg                    | С                      | 7                |
| Main Entrance Lobby                                              | Main           | Main                         | A                      | 1                |
| Laboratory-Main                                                  | South          | Heart Institute              | Lobby                  | 1                |
| Laboratory- Outpatient                                           | South          | Med. Bldg                    | D                      | 1                |
| Labor & Delivery                                                 | Main           | Main                         | A                      | 3<br>1           |
| Mammography<br>Medical Affairs                                   | South<br>South | Med.Bldg.<br>Med. Bldg       | D Lobby<br>C           | 7                |
| Medical Building Information                                     | South          | Med. Bldg                    | Lobby                  | 1                |
| Medical Education                                                | South          | Med. Bldg                    | C                      | 4                |
| Medical Records                                                  | South          | Heart Institute              | В                      | G                |
| Medical Staff Offices                                            | Main           | Main                         | A                      | 1                |
| Mr. Pita Restaurant                                              | South          | Med. Bldg                    | Between C & D          | 1                |
| NICU                                                             | Main           | Main                         | A                      | 2                |
| Organizational Effectiveness                                     | South          | Med. Bldg                    | Behind C               | 2                |
| Outpatient Imaging Center • X-ray • bone density • Ultrasound (a | South          | Med. Bldg                    | D                      | G                |
| Patient Rooms 27-1 to 27-10                                      | South          | Heart Institute              | В                      | 2                |
| Patient Rooms 28-1 to 28-12                                      | South          | Heart Institute              | В                      | 2                |
| Patient Rooms 29-1 to 29-15                                      | South          | Heart Institute              | В                      |                  |
| Patient Rooms 221 to 236                                         | Main           | Main                         | A                      | 2                |
| Patient Rooms 238 to 267                                         | South          | Heart Institute              | В                      | 2<br>2<br>2<br>3 |
| Patient Rooms 316 to 352                                         | Main           | Main                         | A                      |                  |
| Patient Rooms 3101 to 3142<br>Patient Rooms 401 to 460           | Main           | Main                         | E                      | 3                |
| Patient Rooms 401 to 460 Patient Rooms 500 to 540                | Main<br>Main   | Main<br>Main                 | A<br>A                 | 4<br>5           |
| Patient Rooms 600 to 639                                         | Main           | Main                         | A                      | 6                |
| Patient Rooms 701 to 729                                         | Main           | Main                         | A                      | 7                |
| Performance Imp. Coordinators                                    | South          | Med. Bldg                    | С                      | 7                |
| Pharmacy                                                         | South          | Med. Bldg                    | D Lobby                | 1                |
| Pulmonary Liaison                                                | South          | Heart Institute              | В                      | G                |
| Providence Heart Institute                                       | South          | Heart Institute              | Lobby                  | 1                |
| Rapid Admission Unit                                             | Main           | Main                         | Between A & B          | 1<br>2           |
| Respiratory Therapy<br>Social Work                               | South<br>South | Heart Institute<br>Med. Bldg | B<br>C                 | 2                |
| Stoma Clinic                                                     | South          | Heart Institute              | В                      | Ğ                |
| Surgery Lounges                                                  | Main           | Main                         | A                      | 2                |
| Volunteers                                                       | South          | Med. Bldg                    | C                      | Ġ                |
| Worklife Services                                                | South          | Med. Bldg                    | Behind C               | LL               |
|                                                                  |                |                              |                        |                  |