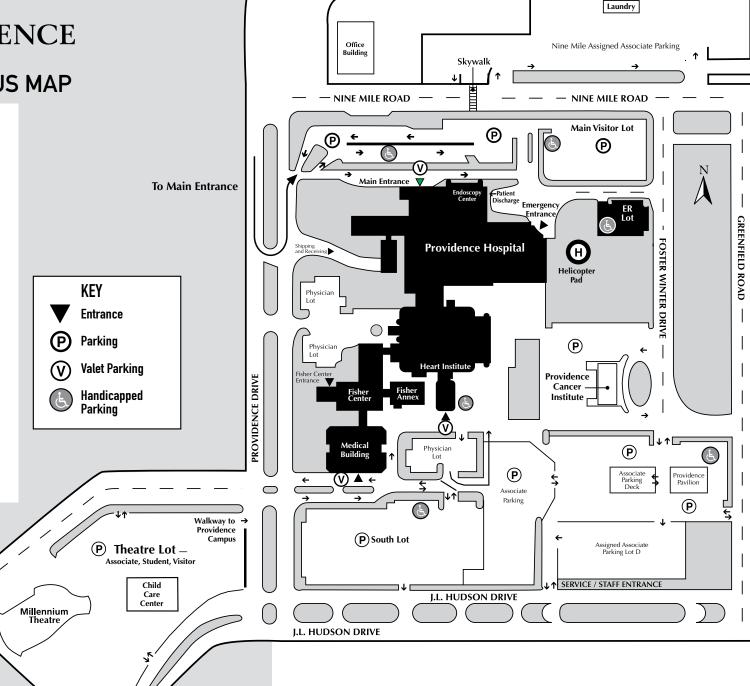

# SOUTHFIELD CAMPUS MAP

### Free Visitor Parking

- Main Visitor Lot
- South Lot
- Theatre Lot

Emergency Parking – Emergency Patients Only

## Valet Parking

- Main Entrance
- Medical Building Entrance
- Heart Institute

#### **Associate Parking**

- Nine Mile Lot (Assigned)
- Lot D (Assigned)
- Physicians' Lots (Fisher and Heart Institute)
- Medical Building (Assigned)
- Theatre Lot

| If you're going to:                                              | Parking        | Entrance:                    | Elevator:              | Floor:           |
|------------------------------------------------------------------|----------------|------------------------------|------------------------|------------------|
| Admitting                                                        | Main           | Main                         | A Lobby                | l                |
| Alternative Birth Care                                           | Main           | Main                         | A                      | 3                |
| Audiology                                                        | South          | Heart Institute              | В                      | G                |
| Breast Health & Education                                        | South          | Med. Bldg                    | D Lobby                | Lobby            |
| Behavioral Services<br>Cafeteria                                 | South          | Med. Bldg                    | C                      | 5<br>G           |
| Case Management                                                  | Main<br>South  | Main<br>Med. Bldg            | A<br>C                 | 2                |
| Cashier                                                          | Main           | Main                         | A Lobby                | 1                |
| Chapel                                                           | Main           | Main                         | A                      | i                |
| The Coffee Cup                                                   | Main           | Main                         | A Lobby                | ī                |
| Conference Rooms Café A, B, C, D                                 | Main           | Main                         | A                      | G                |
| Conference Rooms 8A -8H                                          | South          | Med. Bldg                    | D                      | 8                |
| Conference Room 7 Fisher                                         | South          | Med. Bldg                    | C                      | 7                |
| Craniofacial Institute                                           | South          | Med. Bldg                    | С                      | 3                |
| Credentialing<br>Credit Union                                    | South<br>South | Med. Bldg<br>Med. Bldg       | C<br>D Lobby           | 7<br>1           |
| Diagnostic Imaging                                               | Main           | Main                         | Between A & B          | 1                |
| (• X-Ray • Nuclear Medicine • Ultra                              |                |                              |                        | 1                |
| Doctors' Suites                                                  | South          | Med. Bldg                    | D                      | 2-7              |
| Endoscopy                                                        | Main           | Main                         | Lobby                  | 1                |
| Eye Laser                                                        | South          | Med. Bldg                    | D                      | G                |
| Emergency Room                                                   | Emergency      | Emergency                    | Lobby                  | 1                |
| Fisher Center & Auditorium                                       | South          | Med. Bldg                    | C                      | 1                |
| Gift Shop                                                        | Main           | Main                         | Lobby                  | 1                |
| Heart Institute Registration<br>Home Infusion                    | South<br>South | Heart Institute              | Lobby<br>Between B & C | l<br>G           |
| Infection Control                                                | South          | Med. Bldg<br>Med. Bldg       | C C                    | 2                |
| Information                                                      | Main           | Main                         | Lobby                  | 1                |
| MRI                                                              | Main           | Main                         | Between A & E          | i                |
| JCAHO & Performance Improvement                                  | South          | Med. Bldg                    | С                      | 7                |
| Main Entrance Lobby                                              | Main           | Main                         | A                      | 1                |
| Laboratory-Main                                                  | South          | Heart Institute              | Lobby                  | 1                |
| Laboratory- Outpatient                                           | South          | Med. Bldg                    | D                      | 1                |
| Labor & Delivery                                                 | Main           | Main                         | A                      | 3<br>1           |
| Mammography<br>Medical Affairs                                   | South<br>South | Med.Bldg.<br>Med. Bldg       | D Lobby<br>C           | 7                |
| Medical Building Information                                     | South          | Med. Bldg                    | Lobby                  | 1                |
| Medical Education                                                | South          | Med. Bldg                    | C                      | 4                |
| Medical Records                                                  | South          | Heart Institute              | В                      | G                |
| Medical Staff Offices                                            | Main           | Main                         | A                      | 1                |
| Mr. Pita Restaurant                                              | South          | Med. Bldg                    | Between C & D          | 1                |
| NICU                                                             | Main           | Main                         | A                      | 2                |
| Organizational Effectiveness                                     | South          | Med. Bldg                    | Behind C               | 2                |
| Outpatient Imaging Center • X-ray • bone density • Ultrasound (a | South          | Med. Bldg                    | D                      | G                |
| Patient Rooms 27-1 to 27-10                                      | South          | Heart Institute              | В                      | 2                |
| Patient Rooms 28-1 to 28-12                                      | South          | Heart Institute              | В                      | 2                |
| Patient Rooms 29-1 to 29-15                                      | South          | Heart Institute              | В                      |                  |
| Patient Rooms 221 to 236                                         | Main           | Main                         | A                      | 2                |
| Patient Rooms 238 to 267                                         | South          | Heart Institute              | В                      | 2<br>2<br>2<br>3 |
| Patient Rooms 316 to 352                                         | Main           | Main                         | A                      |                  |
| Patient Rooms 3101 to 3142<br>Patient Rooms 401 to 460           | Main           | Main                         | E                      | 3                |
| Patient Rooms 401 to 460 Patient Rooms 500 to 540                | Main<br>Main   | Main<br>Main                 | A<br>A                 | 4<br>5           |
| Patient Rooms 600 to 639                                         | Main           | Main                         | A                      | 6                |
| Patient Rooms 701 to 729                                         | Main           | Main                         | A                      | 7                |
| Performance Imp. Coordinators                                    | South          | Med. Bldg                    | С                      | 7                |
| Pharmacy                                                         | South          | Med. Bldg                    | D Lobby                | 1                |
| Pulmonary Liaison                                                | South          | Heart Institute              | В                      | G                |
| Providence Heart Institute                                       | South          | Heart Institute              | Lobby                  | 1                |
| Rapid Admission Unit                                             | Main           | Main                         | Between A & B          | 1<br>2           |
| Respiratory Therapy<br>Social Work                               | South<br>South | Heart Institute<br>Med. Bldg | B<br>C                 | 2                |
| Stoma Clinic                                                     | South          | Heart Institute              | В                      | Ğ                |
| Surgery Lounges                                                  | Main           | Main                         | A                      | 2                |
| Volunteers                                                       | South          | Med. Bldg                    | C                      | Ġ                |
| Worklife Services                                                | South          | Med. Bldg                    | Behind C               | LL               |
|                                                                  |                |                              |                        |                  |

# **SOUTHFIELD CAMPUS MAP**

J.L. Hudson Drive